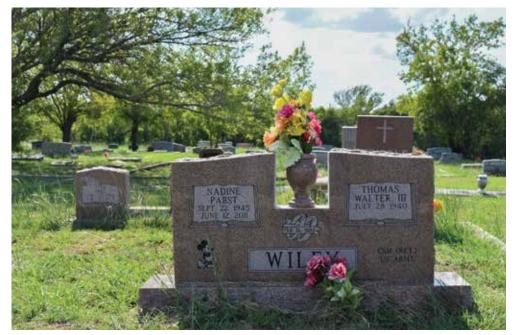

At Monument FX we take great pride in creating beautiful memorials which are as unique as your loved one. Uprights, slanted, benches, flat, and a range of custom shaped monuments are available in a variety of colors and sizes. Cremation markers and pet memorials are also available. Our process can be completed in as few as two to three weeks from our initial consultation, though we pride ourselves on taking the