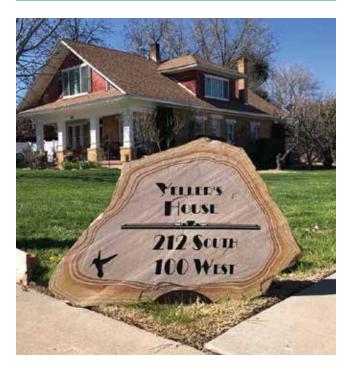

- MONUMENTS
- SANDBLASTING
- ADDRESS STONES
- LASER ETCHING
- AWARDS

293 N. 2260 W. • P.O. Box 177 Hurricane, UT 84737

435.635.2935

info@fx.industries fxmonument.com

Customer satisfaction is always a top priority. Our friendly, knowledgeable and compassionate staff will help create a personal and fitting memorial for your loved one.